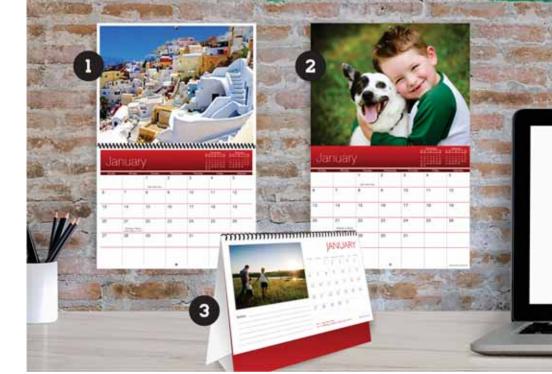

Order online at www.print-plus.ca

or by email at printing@vanpelts.ca

Choose from: **Classic Profile** 1.75" depth **Low Profile** 0.75" depth