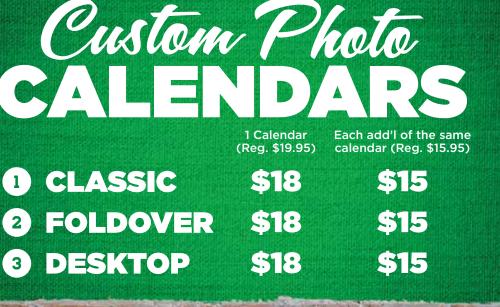

Order online at www.print-plus.ca

or by email at printing@vanpelts.ca

Choose from: **Classic Profile** 1.75" depth **Low Profile** 0.75" depth