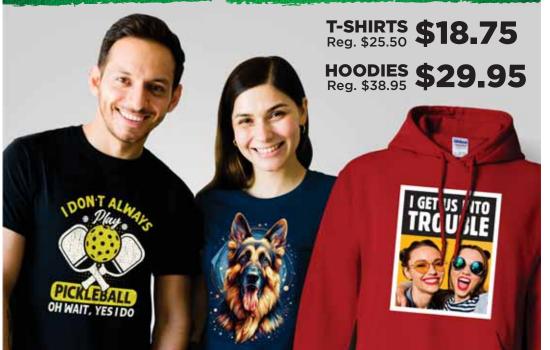

- 50/50 Cotton/Polyester Hoodie
- 100% Cotton T-shirts
- Full colour print
  T-shirts: Child (12 months) up to Adult XL
- Hoodies: Adult S XL
- Other sizes and custom design available for an extra cost.