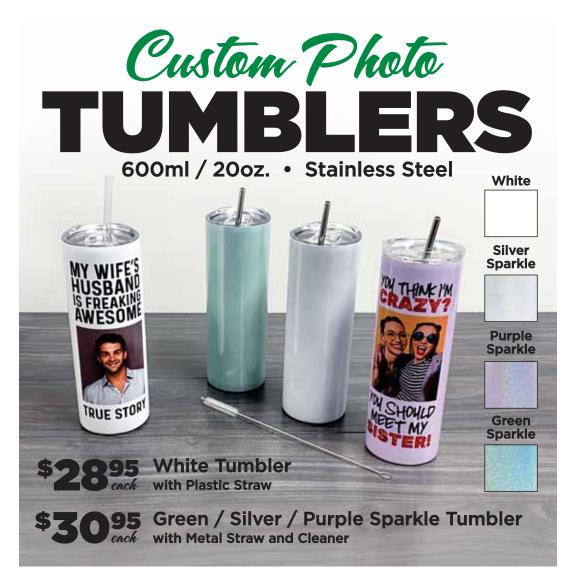

Christmas



| SIZE    | REG.    | SPECIAL | SIZE       | REG.           | SPECIAL      |  |
|---------|---------|---------|------------|----------------|--------------|--|
| 8"x10"  | \$32.95 | \$23.06 | 20"x30"    | \$109.95       | \$54.98      |  |
| 11"x14" | \$53.95 | \$32.37 | 24"x36"    | \$125.95       | \$88.17      |  |
| 16"x20" | \$71.95 | \$43.17 | 32″x48″    | \$226.95       | \$158.87     |  |
| 18″x24″ | \$90.95 | \$45.48 | Custom / c | other sizes al | so available |  |

Order online at www.print-plus.ca

or by email at printing@vanpelts.ca

Choose from: **Classic Profile** 1.75" depth **Low Profile** 0.75" depth



## Custom PET COLLARS

MEDIUM 1" high x 12.5"-20.5" long (adjustable)

\$17.50

LARGE 1" high x 15"-25" long (adjustable)

\$18.50









Flyer pricing in effect until December 25, 2024. While supplies last. Prices listed supersede all those printed in previous supplements. Van Pelts reserves the right to change prices at any time without notice. Items may not be exactly as depicted. Van Pelts is not responsible for typographic errors. Prices do not include design or tax.

| Cust | om | Photo |
|------|----|-------|
|      | U  | GS    |

Available colours: Red, blue, green, black (while stock lasts)

| STYLE OF MUG                      | REGULAR<br>PRICE | FLYER<br>PRICE |  |
|-----------------------------------|------------------|----------------|--|
| 11oz Mug (white)