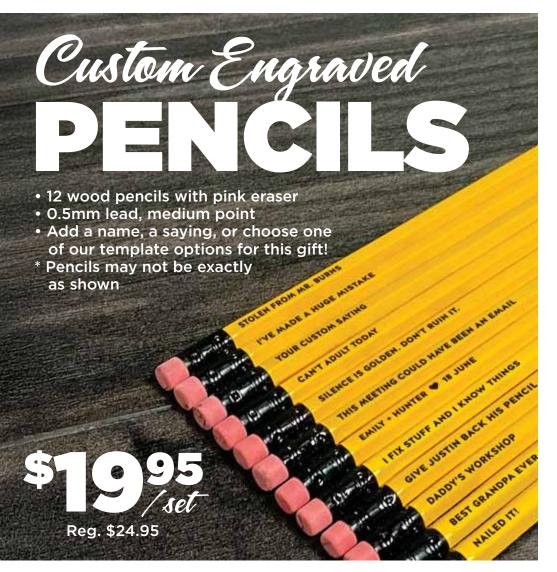

Christmas



| SIZE    | REG.    | SPECIAL | SIZE       | REG.           | SPECIAL      |  |
|---------|---------|---------|------------|----------------|--------------|--|
| 8"x10"  | \$32.95 | \$23.06 | 20"x30"    | \$109.95       | \$54.98      |  |
| 11"x14" | \$53.95 | \$32.37 | 24"x36"    | \$125.95       | \$88.17      |  |
| 16"x20" | \$71.95 | \$43.17 | 32″x48″    | \$226.95       | \$158.87     |  |
| 18″x24″ | \$90.95 | \$45.48 | Custom / c | other sizes al | so available |  |

Order online at www.print-plus.ca

or by email at printing@vanpelts.ca

Choose from: **Classic Profile** 1.75" depth **Low Profile** 0.75" depth



## Custom PET COLLARS

MEDIUM 1" high x 12.5"-20.5" long (adjustable)

\$17.50

LARGE 1" high x 15"-25" long (adjustable)

\$18.50









Flyer pricing in effect until December 25, 2024. While supplies last. Prices listed supersede all those printed in previous supplements. Van Pelts reserves the right to change prices at any time without notice. Items may not be exactly as depicted. Van Pelts is not responsible for typographic errors. Prices do not include design or tax.

| Cust | om | Photo |
|------|----|-------|
|      | U  | GS    |

Available colours: Red, blue, green, black (while stock lasts)

| STYLE OF MUG                      | REGULAR<br>PRICE | FLYER<br>PRICE |  |
|-----------------------------------|------------------|----------------|--|
| 11oz Mug (white)                  | \$15.95          | \$11.45        |  |
| 11oz Mug - Colour Handle / Inside | \$17.95          | \$14.75        |  |
| 15oz Mug (whi